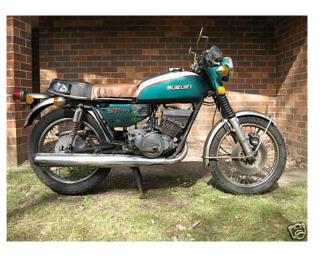

## SUZUKI GT250 by Donald Radke

Finally I am on the track. This has been a long time coming. In 1984 I was all set to hit the track on my freshly bombed 83' Hailwood Pantah but alas, life got in the way and put a hold on the dream. Living at the bottom of Mount Tamborine for about 5 years allowed me to get my fix for the twisties - Just going to work and back was a thrill. I had started to get the twitch again after watching the Historics at Morgan Park in about 2009. I then set about to find a ride. In 2010 I found the GT250 Suzuki on good old eBay. The bike soon landed at my place in all its rusty glory, it was complete and a runner so I was happy.