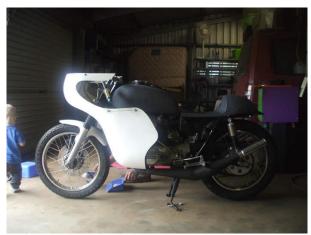

I thought a set of new crank seals would be wise, so the strip down began. That let me discover that the big ends were shot... Lots of dollars and some more grey hairs later, the crank had new seals, bearings, rods, pins and was rebalanced. While the barrels were off, I had a bloke I know play with the ports to get rid of the dodgy casting marks that are left from the factory. I have also fitted an ignition system to do away with the battery.